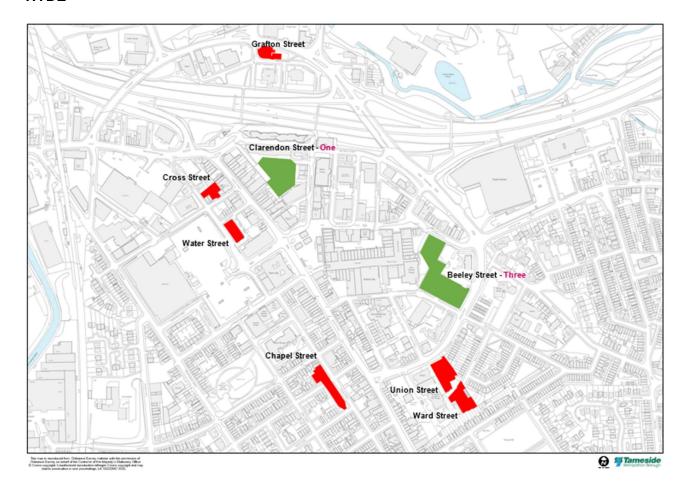

# **APPENDIX 1**

**Location and maps of Car Parks** 

| Car Park Location | AREA        | Total no of Spaces | Disabled<br>Spaces | Electric Bays |
|-------------------|-------------|--------------------|--------------------|---------------|
| HENRIETTA STREET  | ASHTON      | 72                 | 4                  | 2             |
| CHURCH STREET (1) | ASHTON      | 70                 | 5                  |               |
| CHURCH STREET (2) | ASHTON      | 72                 | 6                  |               |
| CROWN STREET      | ASHTON      | 21                 | 2                  |               |
| MILL LANE         | ASHTON      | 42                 | 0                  |               |
| CAMP STREET       | ASHTON      | 30                 | 4                  |               |
| UNION STREET      | ASHTON      | 165                | 3                  |               |
| WATER STREET      | ASHTON      | 64                 | 4                  | 2             |
| BURLINGTON STREET | ASHTON      | 98                 | 0                  |               |
| OLD STREET        | ASHTON      | 63                 | 1                  |               |
| WELBECK STREET    | ASHTON      | 60                 | 0                  |               |
| OLD CROSS STREET  | ASHTON      | 149                | 10                 |               |
| WIMPOLE STREET    | ASHTON      | 41                 | 3                  |               |
| MULBERRY STREET   | ASHTON      | 47                 | 3                  |               |
| FLEET STREET      | ASHTON      | 131                | 7                  |               |
| ST PETER'S STREET | ASHTON      | 80                 | 0                  |               |
| DALE STREET       | ASHTON      | 198                | 0                  |               |
| HODGSON STREET    | ASHTON      | 60                 | 3                  |               |
| DARNTON ROAD      | ASHTON      | 227                | 12                 |               |
| MOSSLEY ROAD      | ASHTON      | 30                 | 2                  |               |
| MELLOR ROAD       | ASHTON      | 256                | 13                 |               |
| WATERLOO ROAD     | STALYBRIDGE | 69                 | 7                  |               |
| RASSBOTTOM ST     | STALYBRIDGE | 34                 | 0                  | 1             |
| CASTLE STREET     | STALYBRIDGE | 18                 | 3                  |               |
| CASTLE STREET No2 | STALYBRIDGE | 80                 | 0                  |               |
| HARROP STREET     | STALYBRIDGE | 42                 | 0                  |               |
| GRAFTON STREET    | HYDE        | 27                 | 2                  |               |
| BEELEY STREET     | HYDE        | 121                | 9                  |               |
| CLARENDON STREET  | HYDE        | 86                 | 6                  |               |
| WATER STREET      | HYDE        | 40                 | 4                  |               |
| WARD STREET       | HYDE        | 33                 | 0                  |               |
| UNION STREET      | HYDE        | 46                 | 2                  |               |
| CHAPEL STREET     | HYDE        | 38                 | 3                  |               |
| CROSS STREET      | HYDE        | 14                 | 2                  |               |
| MARKET STREET     | DROYLSDEN   | 27                 | 0                  |               |
| MARKET SQUARE     | DROYLSDEN   | 49                 | 0                  |               |
| WELLNESS CENTRE   | DENTON      | 98                 | 6                  |               |
| QUEEN STREET      | DENTON      | 49                 | 3                  |               |
| DUKINFIELD TOWN   | DUKINFIELD  | 122                | 6                  | 2             |
| MARKET GROUND     | MOSSLEY     | 39                 | 3                  |               |
| MILL STREET       | MOSSLEY     | 32                 | 3                  |               |

## HYDE

Upgraded machine to contactless and card payment