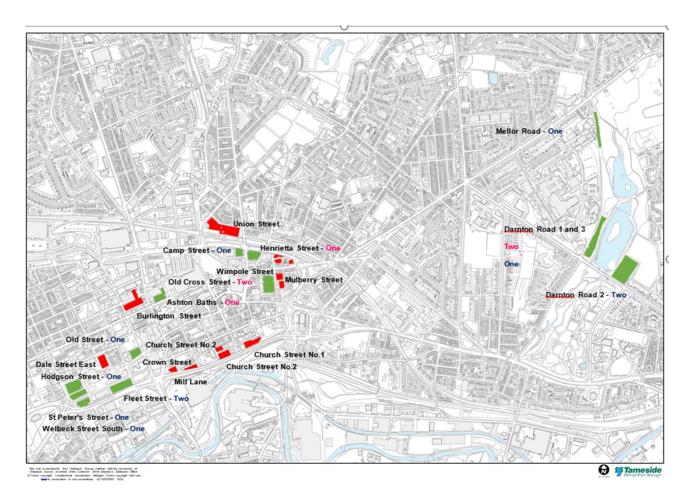

# **APPENDIX 1**

**Location and maps of Car Parks** 

| Car Park Location | AREA        | Total no of Spaces | Disabled<br>Spaces | Electric Bays |
|-------------------|-------------|--------------------|--------------------|---------------|
| HENRIETTA STREET  | ASHTON      | 72                 | 4                  | 2             |
| CHURCH STREET (1) | ASHTON      | 70                 | 5                  |               |
| CHURCH STREET (2) | ASHTON      | 72                 | 6                  |               |
| CROWN STREET      | ASHTON      | 21                 | 2                  |               |
| MILL LANE         | ASHTON      | 42                 | 0                  |               |
| CAMP STREET       | ASHTON      | 30                 | 4                  |               |
| UNION STREET      | ASHTON      | 165                | 3                  |               |
| WATER STREET      | ASHTON      | 64                 | 4                  | 2             |
| BURLINGTON STREET | ASHTON      | 98                 | 0                  |               |
| OLD STREET        | ASHTON      | 63                 | 1                  |               |
| WELBECK STREET    | ASHTON      | 60                 | 0                  |               |
| OLD CROSS STREET  | ASHTON      | 149                | 10                 |               |
| WIMPOLE STREET    | ASHTON      | 41                 | 3                  |               |
| MULBERRY STREET   | ASHTON      | 47                 | 3                  |               |
| FLEET STREET      | ASHTON      | 131                | 7                  |               |
| ST PETER'S STREET | ASHTON      | 80                 | 0                  |               |
| DALE STREET       | ASHTON      | 198                | 0                  |               |
| HODGSON STREET    | ASHTON      | 60                 | 3                  |               |
| DARNTON ROAD      | ASHTON      | 227                | 12                 |               |
| MOSSLEY ROAD      | ASHTON      | 30                 | 2                  |               |
| MELLOR ROAD       | ASHTON      | 256                | 13                 |               |
| WATERLOO ROAD     | STALYBRIDGE | 69                 | 7                  |               |
| RASSBOTTOM ST     | STALYBRIDGE | 34                 | 0                  | 1             |
| CASTLE STREET     | STALYBRIDGE | 18                 | 3                  |               |
| CASTLE STREET No2 | STALYBRIDGE | 80                 | 0                  |               |
| HARROP STREET     | STALYBRIDGE | 42                 | 0                  |               |
| GRAFTON STREET    | HYDE        | 27                 | 2                  |               |
| BEELEY STREET     | HYDE        | 121                | 9                  |               |
| CLARENDON STREET  | HYDE        | 86                 | 6                  |               |
| WATER STREET      | HYDE        | 40                 | 4                  |               |
| WARD STREET       | HYDE        | 33                 | 0                  |               |
| UNION STREET      | HYDE        | 46                 | 2                  |               |
| CHAPEL STREET     | HYDE        | 38                 | 3                  |               |
| CROSS STREET      | HYDE        | 14                 | 2                  |               |
| MARKET STREET     | DROYLSDEN   | 27                 | 0                  |               |
| MARKET SQUARE     | DROYLSDEN   | 49                 | 0                  |               |
| WELLNESS CENTRE   | DENTON      | 98                 | 6                  |               |
| QUEEN STREET      | DENTON      | 49                 | 3                  |               |
| DUKINFIELD TOWN   | DUKINFIELD  | 122                | 6                  | 2             |
| MARKET GROUND     | MOSSLEY     | 39                 | 3                  |               |
| MILL STREET       | MOSSLEY     | 32                 | 3                  |               |

#### **ASHTON UNDER LYNE**

Upgraded machine to contactless and card payment