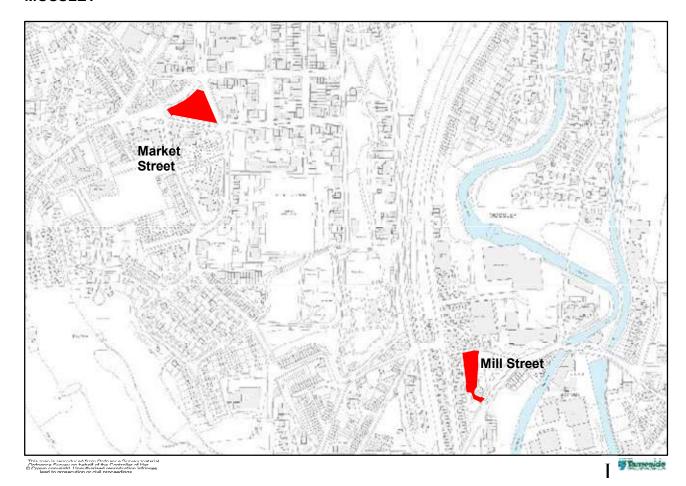

# **APPENDIX 1**

**Location and maps of Car Parks** 

| Car Park Location | AREA        | Total no of Spaces | Disabled<br>Spaces | Electric Bays |
|-------------------|-------------|--------------------|--------------------|---------------|
| HENRIETTA STREET  | ASHTON      | 72                 | 4                  | 2             |
| CHURCH STREET (1) | ASHTON      | 70                 | 5                  |               |
| CHURCH STREET (2) | ASHTON      | 72                 | 6                  |               |
| CROWN STREET      | ASHTON      | 21                 | 2                  |               |
| MILL LANE         | ASHTON      | 42                 | 0                  |               |
| CAMP STREET       | ASHTON      | 30                 | 4                  |               |
| UNION STREET      | ASHTON      | 165                | 3                  |               |
| WATER STREET      | ASHTON      | 64                 | 4                  | 2             |
| BURLINGTON STREET | ASHTON      | 98                 | 0                  |               |
| OLD STREET        | ASHTON      | 63                 | 1                  |               |
| WELBECK STREET    | ASHTON      | 60                 | 0                  |               |
| OLD CROSS STREET  | ASHTON      | 149                | 10                 |               |
| WIMPOLE STREET    | ASHTON      | 41                 | 3                  |               |
| MULBERRY STREET   | ASHTON      | 47                 | 3                  |               |
| FLEET STREET      | ASHTON      | 131                | 7                  |               |
| ST PETER'S STREET | ASHTON      | 80                 | 0                  |               |
| DALE STREET       | ASHTON      | 198                | 0                  |               |
| HODGSON STREET    | ASHTON      | 60                 | 3                  |               |
| DARNTON ROAD      | ASHTON      | 227                | 12                 |               |
| MOSSLEY ROAD      | ASHTON      | 30                 | 2                  |               |
| MELLOR ROAD       | ASHTON      | 256                | 13                 |               |
| WATERLOO ROAD     | STALYBRIDGE | 69                 | 7                  |               |
| RASSBOTTOM ST     | STALYBRIDGE | 34                 | 0                  | 1             |
| CASTLE STREET     | STALYBRIDGE | 18                 | 3                  |               |
| CASTLE STREET No2 | STALYBRIDGE | 80                 | 0                  |               |
| HARROP STREET     | STALYBRIDGE | 42                 | 0                  |               |
| GRAFTON STREET    | HYDE        | 27                 | 2                  |               |
| BEELEY STREET     | HYDE        | 121                | 9                  |               |
| CLARENDON STREET  | HYDE        | 86                 | 6                  |               |
| WATER STREET      | HYDE        | 40                 | 4                  |               |
| WARD STREET       | HYDE        | 33                 | 0                  |               |
| UNION STREET      | HYDE        | 46                 | 2                  |               |
| CHAPEL STREET     | HYDE        | 38                 | 3                  |               |
| CROSS STREET      | HYDE        | 14                 | 2                  |               |
| MARKET STREET     | DROYLSDEN   | 27                 | 0                  |               |
| MARKET SQUARE     | DROYLSDEN   | 49                 | 0                  |               |
| WELLNESS CENTRE   | DENTON      | 98                 | 6                  |               |
| QUEEN STREET      | DENTON      | 49                 | 3                  |               |
| DUKINFIELD TOWN   | DUKINFIELD  | 122                | 6                  | 2             |
| MARKET GROUND     | MOSSLEY     | 39                 | 3                  |               |
| MILL STREET       | MOSSLEY     | 32                 | 3                  |               |

# MOSSLEY