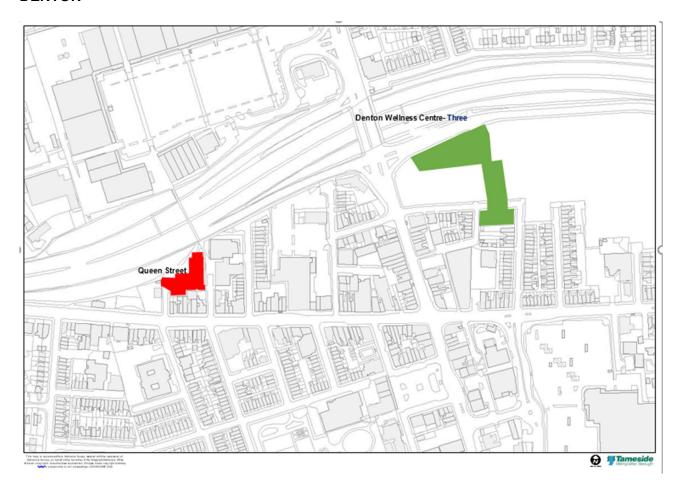

# **APPENDIX 1**

**Location and maps of Car Parks** 

| Car Park Location | AREA        | Total no of Spaces | Disabled<br>Spaces | Electric Bays |
|-------------------|-------------|--------------------|--------------------|---------------|
| HENRIETTA STREET  | ASHTON      | 72                 | 4                  | 2             |
| CHURCH STREET (1) | ASHTON      | 70                 | 5                  |               |
| CHURCH STREET (2) | ASHTON      | 72                 | 6                  |               |
| CROWN STREET      | ASHTON      | 21                 | 2                  |               |
| MILL LANE         | ASHTON      | 42                 | 0                  |               |
| CAMP STREET       | ASHTON      | 30                 | 4                  |               |
| UNION STREET      | ASHTON      | 165                | 3                  |               |
| WATER STREET      | ASHTON      | 64                 | 4                  | 2             |
| BURLINGTON STREET | ASHTON      | 98                 | 0                  |               |
| OLD STREET        | ASHTON      | 63                 | 1                  |               |
| WELBECK STREET    | ASHTON      | 60                 | 0                  |               |
| OLD CROSS STREET  | ASHTON      | 149                | 10                 |               |
| WIMPOLE STREET    | ASHTON      | 41                 | 3                  |               |
| MULBERRY STREET   | ASHTON      | 47                 | 3                  |               |
| FLEET STREET      | ASHTON      | 131                | 7                  |               |
| ST PETER'S STREET | ASHTON      | 80                 | 0                  |               |
| DALE STREET       | ASHTON      | 198                | 0                  |               |
| HODGSON STREET    | ASHTON      | 60                 | 3                  |               |
| DARNTON ROAD      | ASHTON      | 227                | 12                 |               |
| MOSSLEY ROAD      | ASHTON      | 30                 | 2                  |               |
| MELLOR ROAD       | ASHTON      | 256                | 13                 |               |
| WATERLOO ROAD     | STALYBRIDGE | 69                 | 7                  |               |
| RASSBOTTOM ST     | STALYBRIDGE | 34                 | 0                  | 1             |
| CASTLE STREET     | STALYBRIDGE | 18                 | 3                  |               |
| CASTLE STREET No2 | STALYBRIDGE | 80                 | 0                  |               |
| HARROP STREET     | STALYBRIDGE | 42                 | 0                  |               |
| GRAFTON STREET    | HYDE        | 27                 | 2                  |               |
| BEELEY STREET     | HYDE        | 121                | 9                  |               |
| CLARENDON STREET  | HYDE        | 86                 | 6                  |               |
| WATER STREET      | HYDE        | 40                 | 4                  |               |
| WARD STREET       | HYDE        | 33                 | 0                  |               |
| UNION STREET      | HYDE        | 46                 | 2                  |               |
| CHAPEL STREET     | HYDE        | 38                 | 3                  |               |
| CROSS STREET      | HYDE        | 14                 | 2                  |               |
| MARKET STREET     | DROYLSDEN   | 27                 | 0                  |               |
| MARKET SQUARE     | DROYLSDEN   | 49                 | 0                  |               |
| WELLNESS CENTRE   | DENTON      | 98                 | 6                  |               |
| QUEEN STREET      | DENTON      | 49                 | 3                  |               |
| DUKINFIELD TOWN   | DUKINFIELD  | 122                | 6                  | 2             |
| MARKET GROUND     | MOSSLEY     | 39                 | 3                  |               |
| MILL STREET       | MOSSLEY     | 32                 | 3                  |               |

## **DENTON**

Upgraded machine to contactless and card payment