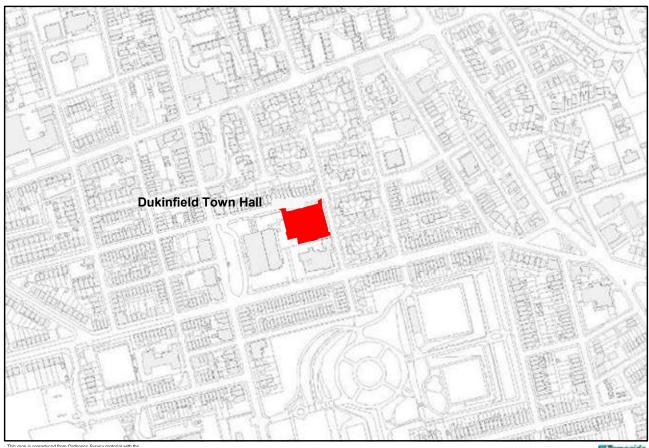

# **APPENDIX 1**

**Location and maps of Car Parks** 

| Car Park Location | AREA        | Total no of Spaces | Disabled<br>Spaces | Electric Bays |
|-------------------|-------------|--------------------|--------------------|---------------|
| HENRIETTA STREET  | ASHTON      | 72                 | 4                  | 2             |
| CHURCH STREET (1) | ASHTON      | 70                 | 5                  |               |
| CHURCH STREET (2) | ASHTON      | 72                 | 6                  |               |
| CROWN STREET      | ASHTON      | 21                 | 2                  |               |
| MILL LANE         | ASHTON      | 42                 | 0                  |               |
| CAMP STREET       | ASHTON      | 30                 | 4                  |               |
| UNION STREET      | ASHTON      | 165                | 3                  |               |
| WATER STREET      | ASHTON      | 64                 | 4                  | 2             |
| BURLINGTON STREET | ASHTON      | 98                 | 0                  |               |
| OLD STREET        | ASHTON      | 63                 | 1                  |               |
| WELBECK STREET    | ASHTON      | 60                 | 0                  |               |
| OLD CROSS STREET  | ASHTON      | 149                | 10                 |               |
| WIMPOLE STREET    | ASHTON      | 41                 | 3                  |               |
| MULBERRY STREET   | ASHTON      | 47                 | 3                  |               |
| FLEET STREET      | ASHTON      | 131                | 7                  |               |
| ST PETER'S STREET | ASHTON      | 80                 | 0                  |               |
| DALE STREET       | ASHTON      | 198                | 0                  |               |
| HODGSON STREET    | ASHTON      | 60                 | 3                  |               |
| DARNTON ROAD      | ASHTON      | 227                | 12                 |               |
| MOSSLEY ROAD      | ASHTON      | 30                 | 2                  |               |
| MELLOR ROAD       | ASHTON      | 256                | 13                 |               |
| WATERLOO ROAD     | STALYBRIDGE | 69                 | 7                  |               |
| RASSBOTTOM ST     | STALYBRIDGE | 34                 | 0                  | 1             |
| CASTLE STREET     | STALYBRIDGE | 18                 | 3                  |               |
| CASTLE STREET No2 | STALYBRIDGE | 80                 | 0                  |               |
| HARROP STREET     | STALYBRIDGE | 42                 | 0                  |               |
| GRAFTON STREET    | HYDE        | 27                 | 2                  |               |
| BEELEY STREET     | HYDE        | 121                | 9                  |               |
| CLARENDON STREET  | HYDE        | 86                 | 6                  |               |
| WATER STREET      | HYDE        | 40                 | 4                  |               |
| WARD STREET       | HYDE        | 33                 | 0                  |               |
| UNION STREET      | HYDE        | 46                 | 2                  |               |
| CHAPEL STREET     | HYDE        | 38                 | 3                  |               |
| CROSS STREET      | HYDE        | 14                 | 2                  |               |
| MARKET STREET     | DROYLSDEN   | 27                 | 0                  |               |
| MARKET SQUARE     | DROYLSDEN   | 49                 | 0                  |               |
| WELLNESS CENTRE   | DENTON      | 98                 | 6                  |               |
| QUEEN STREET      | DENTON      | 49                 | 3                  |               |
| DUKINFIELD TOWN   | DUKINFIELD  | 122                | 6                  | 2             |
| MARKET GROUND     | MOSSLEY     | 39                 | 3                  |               |
| MILL STREET       | MOSSLEY     | 32                 | 3                  |               |

# **DUKINFIELD**

This man is restradured from Ordnance Survey material with the Ordnance Survey on behalf of the Controller of Her Malesty's. © Crown convriaht Unauthorised remoduction infrinces, Crown lead to prosecution or civil properties. Timeside