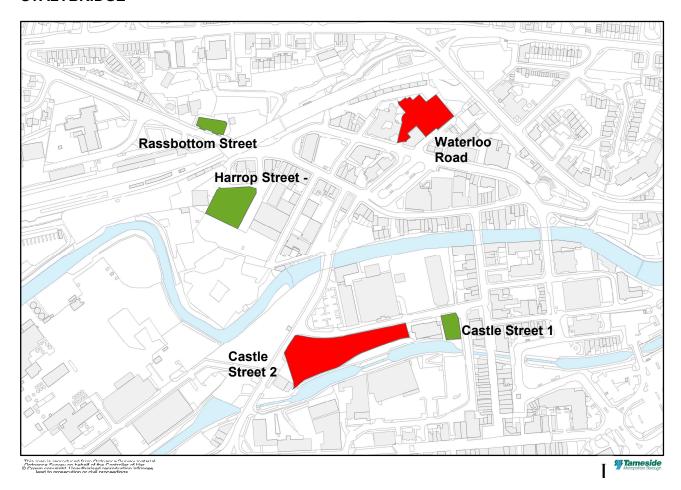

# **APPENDIX 1**

**Location and maps of Car Parks** 

| Car Park Location | AREA        | Total no of Spaces | Disabled<br>Spaces | Electric Bays |
|-------------------|-------------|--------------------|--------------------|---------------|
| HENRIETTA STREET  | ASHTON      | 72                 | 4                  | 2             |
| CHURCH STREET (1) | ASHTON      | 70                 | 5                  |               |
| CHURCH STREET (2) | ASHTON      | 72                 | 6                  |               |
| CROWN STREET      | ASHTON      | 21                 | 2                  |               |
| MILL LANE         | ASHTON      | 42                 | 0                  |               |
| CAMP STREET       | ASHTON      | 30                 | 4                  |               |
| UNION STREET      | ASHTON      | 165                | 3                  |               |
| WATER STREET      | ASHTON      | 64                 | 4                  | 2             |
| BURLINGTON STREET | ASHTON      | 98                 | 0                  |               |
| OLD STREET        | ASHTON      | 63                 | 1                  |               |
| WELBECK STREET    | ASHTON      | 60                 | 0                  |               |
| OLD CROSS STREET  | ASHTON      | 149                | 10                 |               |
| WIMPOLE STREET    | ASHTON      | 41                 | 3                  |               |
| MULBERRY STREET   | ASHTON      | 47                 | 3                  |               |
| FLEET STREET      | ASHTON      | 131                | 7                  |               |
| ST PETER'S STREET | ASHTON      | 80                 | 0                  |               |
| DALE STREET       | ASHTON      | 198                | 0                  |               |
| HODGSON STREET    | ASHTON      | 60                 | 3                  |               |
| DARNTON ROAD      | ASHTON      | 227                | 12                 |               |
| MOSSLEY ROAD      | ASHTON      | 30                 | 2                  |               |
| MELLOR ROAD       | ASHTON      | 256                | 13                 |               |
| WATERLOO ROAD     | STALYBRIDGE | 69                 | 7                  |               |
| RASSBOTTOM ST     | STALYBRIDGE | 34                 | 0                  | 1             |
| CASTLE STREET     | STALYBRIDGE | 18                 | 3                  |               |
| CASTLE STREET No2 | STALYBRIDGE | 80                 | 0                  |               |
| HARROP STREET     | STALYBRIDGE | 42                 | 0                  |               |
| GRAFTON STREET    | HYDE        | 27                 | 2                  |               |
| BEELEY STREET     | HYDE        | 121                | 9                  |               |
| CLARENDON STREET  | HYDE        | 86                 | 6                  |               |
| WATER STREET      | HYDE        | 40                 | 4                  |               |
| WARD STREET       | HYDE        | 33                 | 0                  |               |
| UNION STREET      | HYDE        | 46                 | 2                  |               |
| CHAPEL STREET     | HYDE        | 38                 | 3                  |               |
| CROSS STREET      | HYDE        | 14                 | 2                  |               |
| MARKET STREET     | DROYLSDEN   | 27                 | 0                  |               |
| MARKET SQUARE     | DROYLSDEN   | 49                 | 0                  |               |
| WELLNESS CENTRE   | DENTON      | 98                 | 6                  |               |
| QUEEN STREET      | DENTON      | 49                 | 3                  |               |
| DUKINFIELD TOWN   | DUKINFIELD  | 122                | 6                  | 2             |
| MARKET GROUND     | MOSSLEY     | 39                 | 3                  |               |
| MILL STREET       | MOSSLEY     | 32                 | 3                  |               |

#### **STALYBRIDGE**

Upgraded machine to contactless and card payment

Coin payment only