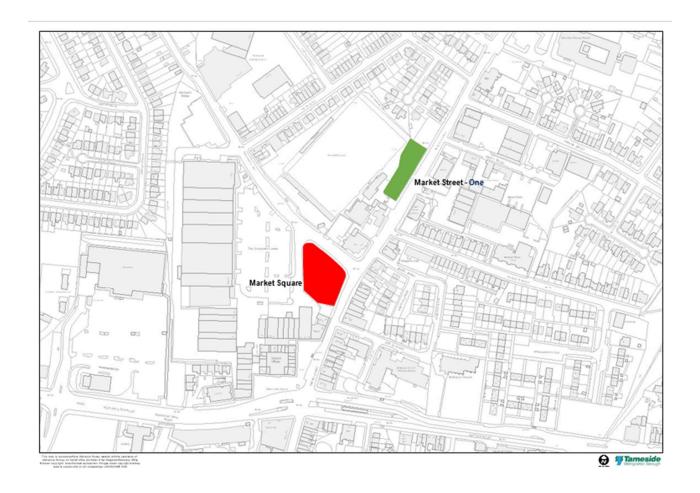

# **APPENDIX 1**

**Location and maps of Car Parks** 

| Car Park Location | AREA        | Total no of Spaces | Disabled<br>Spaces | Electric Bays |
|-------------------|-------------|--------------------|--------------------|---------------|
| HENRIETTA STREET  | ASHTON      | 72                 | 4                  | 2             |
| CHURCH STREET (1) | ASHTON      | 70                 | 5                  |               |
| CHURCH STREET (2) | ASHTON      | 72                 | 6                  |               |
| CROWN STREET      | ASHTON      | 21                 | 2                  |               |
| MILL LANE         | ASHTON      | 42                 | 0                  |               |
| CAMP STREET       | ASHTON      | 30                 | 4                  |               |
| UNION STREET      | ASHTON      | 165                | 3                  |               |
| WATER STREET      | ASHTON      | 64                 | 4                  | 2             |
| BURLINGTON STREET | ASHTON      | 98                 | 0                  |               |
| OLD STREET        | ASHTON      | 63                 | 1                  |               |
| WELBECK STREET    | ASHTON      | 60                 | 0                  |               |
| OLD CROSS STREET  | ASHTON      | 149                | 10                 |               |
| WIMPOLE STREET    | ASHTON      | 41                 | 3                  |               |
| MULBERRY STREET   | ASHTON      | 47                 | 3                  |               |
| FLEET STREET      | ASHTON      | 131                | 7                  |               |
| ST PETER'S STREET | ASHTON      | 80                 | 0                  |               |
| DALE STREET       | ASHTON      | 198                | 0                  |               |
| HODGSON STREET    | ASHTON      | 60                 | 3                  |               |
| DARNTON ROAD      | ASHTON      | 227                | 12                 |               |
| MOSSLEY ROAD      | ASHTON      | 30                 | 2                  |               |
| MELLOR ROAD       | ASHTON      | 256                | 13                 |               |
| WATERLOO ROAD     | STALYBRIDGE | 69                 | 7                  |               |
| RASSBOTTOM ST     | STALYBRIDGE | 34                 | 0                  | 1             |
| CASTLE STREET     | STALYBRIDGE | 18                 | 3                  |               |
| CASTLE STREET No2 | STALYBRIDGE | 80                 | 0                  |               |
| HARROP STREET     | STALYBRIDGE | 42                 | 0                  |               |
| GRAFTON STREET    | HYDE        | 27                 | 2                  |               |
| BEELEY STREET     | HYDE        | 121                | 9                  |               |
| CLARENDON STREET  | HYDE        | 86                 | 6                  |               |
| WATER STREET      | HYDE        | 40                 | 4                  |               |
| WARD STREET       | HYDE        | 33                 | 0                  |               |
| UNION STREET      | HYDE        | 46                 | 2                  |               |
| CHAPEL STREET     | HYDE        | 38                 | 3                  |               |
| CROSS STREET      | HYDE        | 14                 | 2                  |               |
| MARKET STREET     | DROYLSDEN   | 27                 | 0                  |               |
| MARKET SQUARE     | DROYLSDEN   | 49                 | 0                  |               |
| WELLNESS CENTRE   | DENTON      | 98                 | 6                  |               |
| QUEEN STREET      | DENTON      | 49                 | 3                  |               |
| DUKINFIELD TOWN   | DUKINFIELD  | 122                | 6                  | 2             |
| MARKET GROUND     | MOSSLEY     | 39                 | 3                  |               |
| MILL STREET       | MOSSLEY     | 32                 | 3                  |               |

## DROYLSDEN

Upgraded machine to contactless and card payment